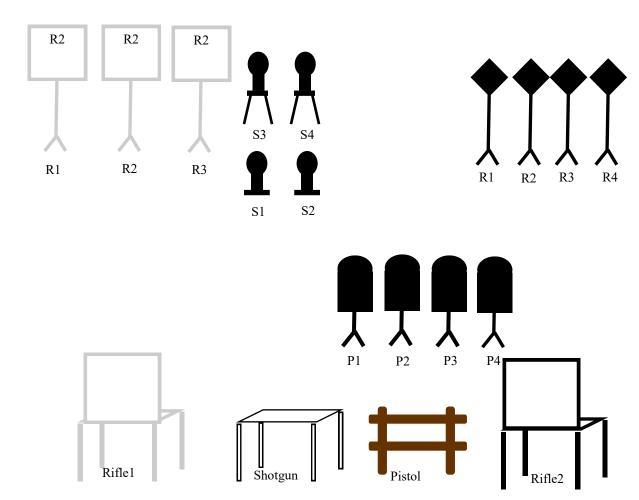

## 10 PISTOL 10 RIFLE 4+ SHOTGUN

<u>Staging</u> Two pistols loaded with 5 rounds each and holstered. Rifle loaded with 10 rounds staged on the left rifle position. Shotgun staged anywhere safely.

**Gun Sequence** Shooters choice rifle may not be last.

Start Standing at the ready at the position of your choice.

**On Signal** With the rifle thru the window at the rifle position engage R1 thru R3 with a double tap Nevada sweep.

With the shotgun at the shotgun position engage S1 thru S4 in any order.

With the pistols at the pistol position engage P1 thru P3 as per the rifle instructions.